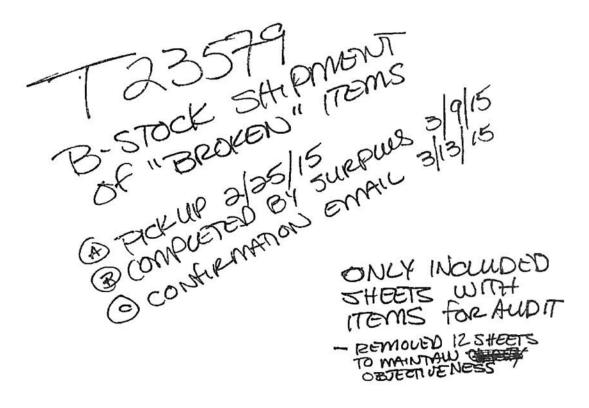

#### APPLE BUNDLE IBOOK 12" / VARIOUS SERIAL NUMBERS

BPI Numbers 05-82947 /82950 /82951 /82954 / 82955 /82957 / 82958 / 82959 / 82960 / 82961 / 82962 / 82963 / 82964 / 8296 = 14 in total.

- BPI numbers are incorrect BPI # entered on the 3290 form was listed as 05-828XX (when it should have been 05-829XX)
- o Serial Numbers are correct and match those on the Missing List report
- o B-Stock transfer #T23579, showing what Cap Assets removed from inventory and what didn't